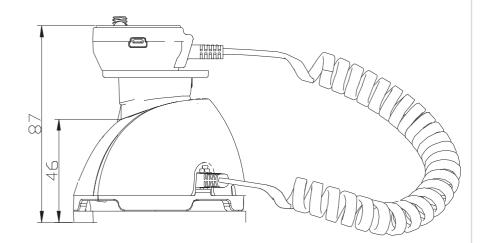

## B-SENS | Single Cam S

# The stand alone security unit for cameras with alarming technology.

- RF KEY controlled
- 105 db alarm volume
- Bicolor Alarm LED indicator
- Easy to exchange cable

### Material:

ABS

### **Available Colors:**

• White or black

### Accessories:

- Power Adaptor
- Dual Sensor for lens