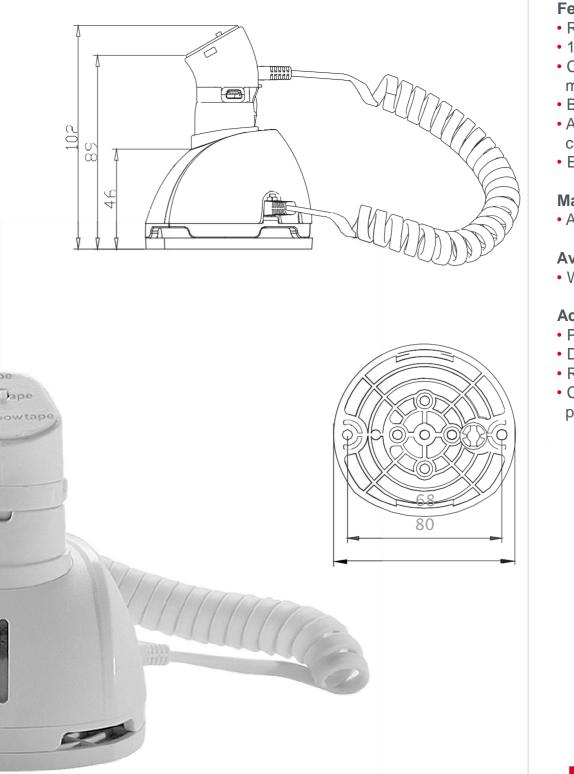

## B-SENS | Single Uni S

# Universal Stand Alone security unit with multi alarming technology.

### Features:

- RF KEY controlled
- 105 db alarm volume
- Charging functionality for mobile phone
- Bicolor Alarm LED indicator
- Alarm at removal of charging cable (not all mobile phones)
- Easy to exchange spiral cable

### Material:

• ABS

### Available colors:

White or Black

### Accessories:

- Power adaptor
- Dual sensors
- RF KEY
- Charging cable for mobile phones