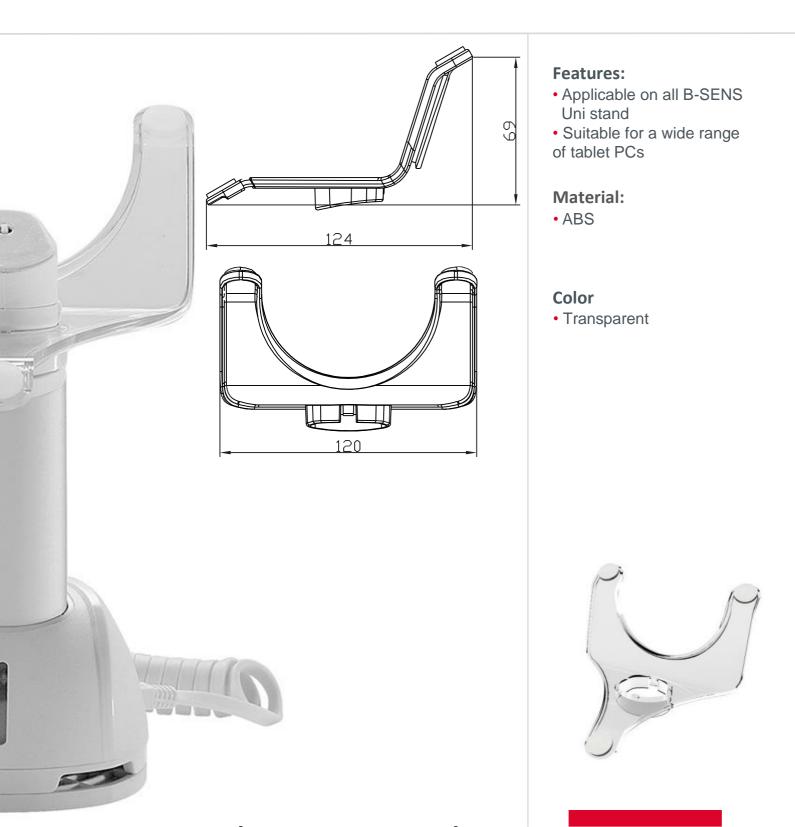

## B-SENS | Single Uni S

# Universal Stand Alone security unit with multi alarming technology.



### Features:

- RF KEY controlled
- 105 db alarm volume
- Charging functionality for mobile phone
- Bicolor Alarm LED indicator
- Alarm at removal of charging cable (not all mobile phones)
- Easy to exchange spiral cable

### Material:

• ABS

### Available colors:

White or Black

### Accessories:

- Power adaptor
- Dual sensors
- RF KEY
- Charging cable for mobile phones



### B-SENS | Tablet Support

## The fast and easy way to secure tablet PCs.



## B-SENS | Single Cam S

# The stand alone security unit for cameras with alarming technology.





- RF KEY controlled
- 105 db alarm volume
- Bicolor Alarm LED indicator
- Easy to exchange cable

### Material:

ABS

### **Available Colors:**

• White or black

### Accessories:

- Power Adaptor
- Dual Sensor for lens