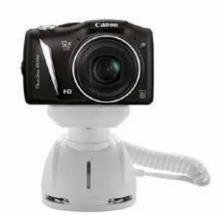

## B-SENS | Single Cam S

# The stand alone security unit for cameras with alarming technology.

- RF KEY controlled
- 105 db alarm volume
- Bicolor Alarm LED indicator
- Easy to exchange cable