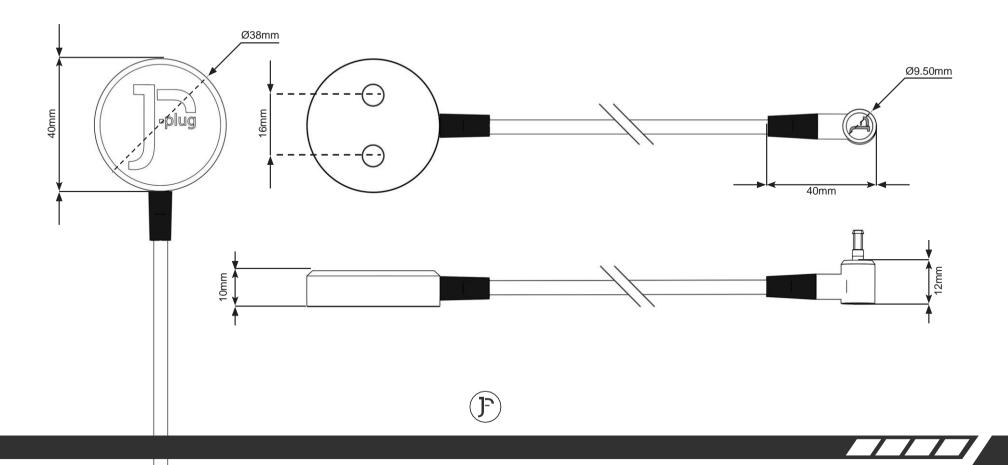

### **UNIVERSAL 3.5MM AUDIO LOCK**

The patented 3.5mm audio locking mechanism provides maximum security (538LB pulling force), without having to use a heavy/bulky traditional claw system.

AUDIO JACK LOCK Stainless steel Jack fits into any standard audio socket, to provide a strong physical security connection to the device. Withstanding a concerted attack, to act as a first line of deterrent against theft.

1-

**B** AIRCRAFT GRADE STEEL CABLE Tough 7x7 aircraft grade steel cable.