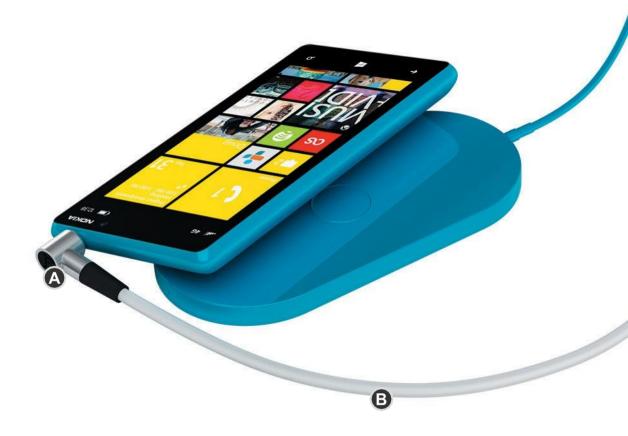

AUDIO JACK LOCK Stainless steel Jack fits into any standard audio socket, to provide a strong physical security connection to the device. Withstanding a concerted attack, to act as a first line of deterrent against theft.

1-

**B** AIRCRAFT GRADE STEEL CABLE Tough 7x7 aircraft grade steel cable.