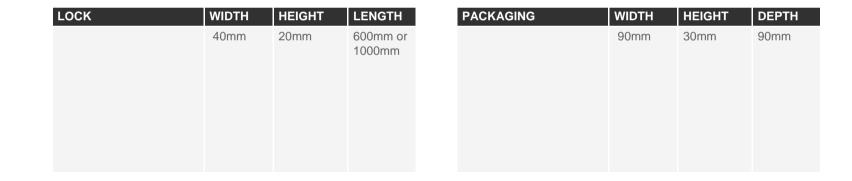

## J-PLUG LOCK PARTS

| PART NUMBER                    | NAME                    | DESCRIPTION                                                                                           | QTY PER PACK |
|--------------------------------|-------------------------|-------------------------------------------------------------------------------------------------------|--------------|
| JLK-101-A-Y O<br>JLK-100-A-Y   | J-PLUG LOCK<br>(600mm)  | Simple mechanical security solutionSecures any device with an audio socket. High security steel cable | 1            |
| JLK-104-A-Y O<br>JLK-103-A-Y ● | J-PLUG LOCK<br>(1000mm) | Simple mechanical security solutionSecures any device with an audio socket. High security steel cable | 1            |
| APT-100-A-Y                    | Tetrakey                | Security tool for J-Plug range.                                                                       | 1            |
| APT-106-A-Y                    | Plastic Secure Pad      | Plastic secure pad to adhesive J-Plug Lock cable onto devices and to be used with the J-Plug Stand.   | 1            |
| APT-103-A-Y                    | Spare Kit               | Metal slider, Slider pad, Camera Tetra screws and Silcon cap                                          | 2 of each    |
| APT-108-A-Y                    | 3.5 Distance Ring       | Attach to 3.5 pin for bluetooth enabled devices.                                                      | 50           |
| APT-130-A-Y                    | Mounting Kit - Puck     | M5 threaded lugs, washers and wing nuts                                                               | 2 of each    |
| AAP-102-A-Y                    | Secure Pad Adhesive     | D38 Puck adhesive pack for the J-Plug range.                                                          | 10           |