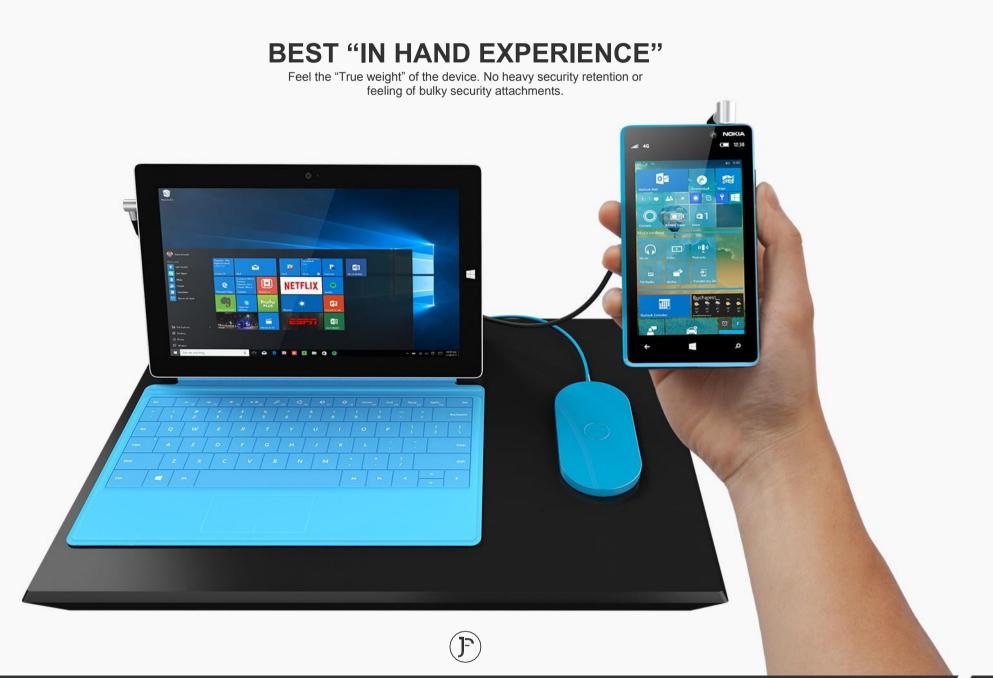

# **ONE PRODUCT WORKS ACROSS ALL DEVICES**

Simple to install and operate. Easy for staff to merchandise. Adapts to new devices without bespoke plates and arms.

## **EDGE TO EDGE ACCESS**

Minimal design that doesn't cover the KSP's of the device. J-Plug Lock works with NFC, Wireless Charging and Curved Screens. A presentation that encourages customers to deeply engage with the device. Increasing the sense of ownership, maximising sales opportunities.