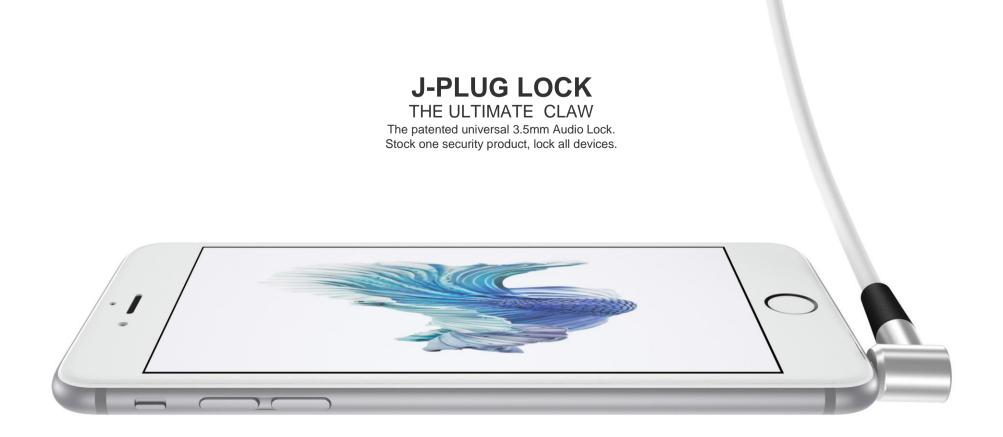

### **UNIVERSAL 3.5MM AUDIO LOCK**

The patented 3.5mm audio locking mechanism provides maximum security (538LB pulling force), without having to use a heavy/bulky traditional claw system.

## **EDGE TO EDGE ACCESS**

Minimal design that doesn't cover the KSP's of the device. J-Plug Lock works with NFC, Wireless Charging and Curved Screens. A presentation that encourages customers to deeply engage with the device. Increasing the sense of ownership, maximising sales opportunities.

AUDIO JACK LOCK Stainless steel Jack fits into any standard audio socket, to provide a strong physical security connection to the device. Withstanding a concerted attack, to act as a first line of deterrent against theft.