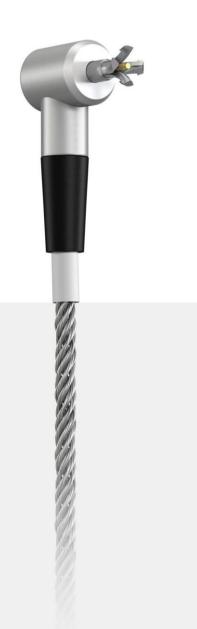

AUDIO JACK LOCK Stainless steel Jack fits into any standard audio socket, to provide a strong physical security connection to the device. Withstanding a concerted attack, to act as a first line of deterrent against theft.

1-

**B** AIRCRAFT GRADE STEEL CABLE Tough 7x7 aircraft grade steel cable.