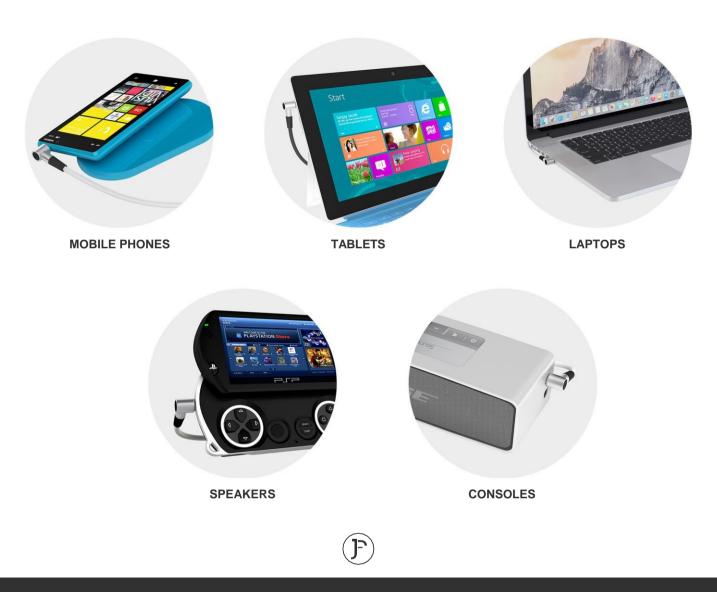

# **ONE PRODUCT WORKS ACROSS ALL DEVICES**

Simple to install and operate. Easy for staff to merchandise. Adapts to new devices without bespoke plates and arms.