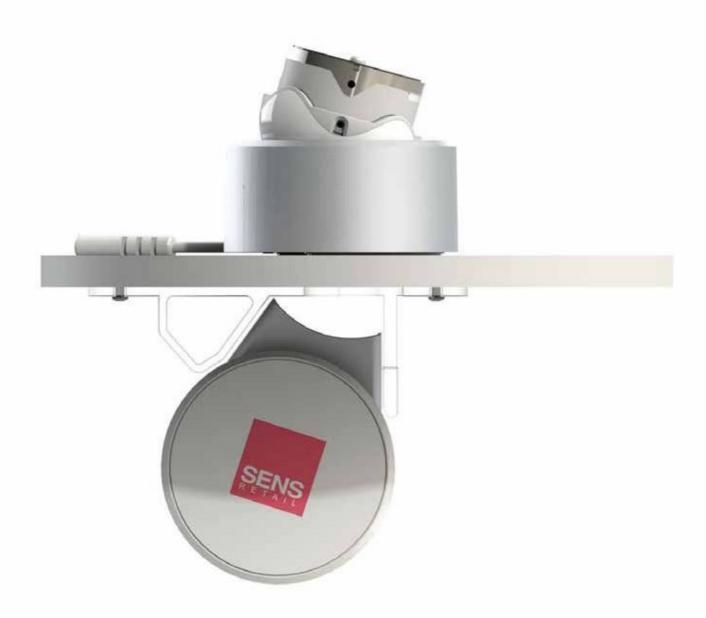

### SENS QUATTRO SELF ALARMING SENSOR (SAS)

SENS QUATTRO is different. The self-alarming sensor generates an alarm when a product is tampered with or cable is cut. The alarming sensor can easily be traced within a store. This makes it simple to recover a product. As shoplifters don't like to walk around with alarming products, theft attempts will also reduce significantly.

Changing positions of displayed merchandise is remarkable easy. From cameras to tablets or smartphones is a matter of minutes as result of the *Quick Release* mechanism.

SELF ALARMING SENSOR

360° SENSOR