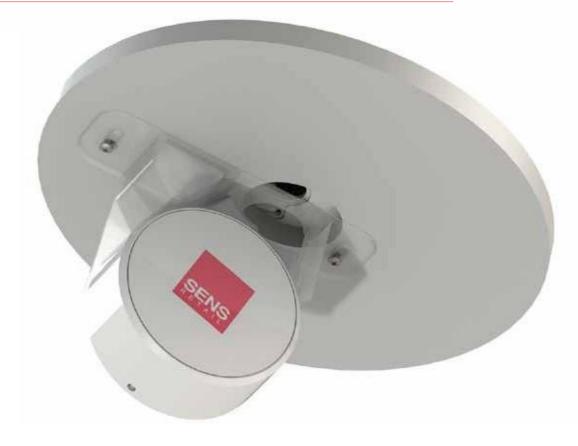

### SENS QUATTRO SELF ALARMING SENSOR (SAS)

SENS QUATTRO is different. The self-alarming sensor generates an alarm when a product is tampered with or cable is cut. The alarming sensor can easily be traced within a store. This makes it simple to recover a product. As shoplifters don't like to walk around with alarming products, theft attempts will also reduce significantly.

Changing positions of displayed merchandise is remarkable easy. From cameras to tablets or smartphones is a matter of minutes as result of the *Quick Release* mechanism.

SELF ALARMING SENSOR

360° SENSOR