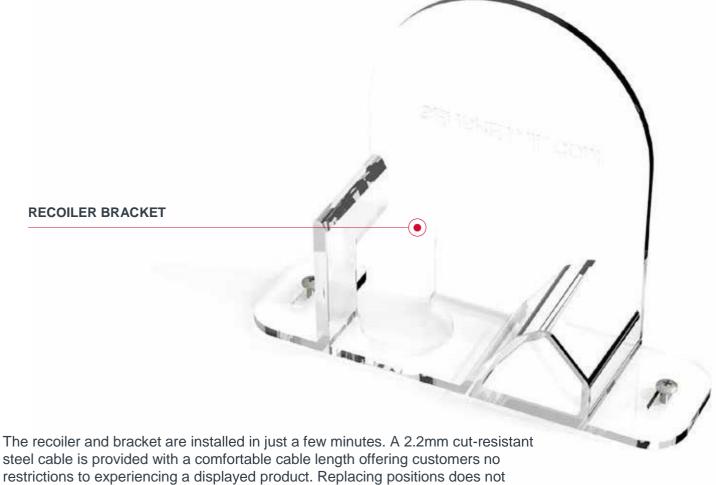

Changing positions of displayed merchandise is remarkable easy. From cameras to tablets or smartphones is a matter of minutes as result of the *Quick Release* mechanism.

SELF ALARMING SENSOR

360° SENSOR

QUICK RELEASE

**REINFORCED STEEL CABLE** 

### SENS QUATTRO

require involvement of service engineers. So no more long waiting and service bills.