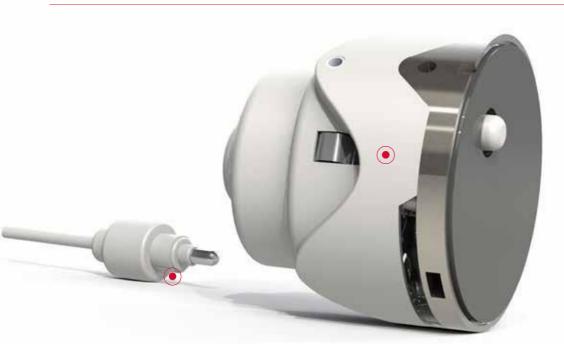

Changing positions of displayed merchandise is remarkable easy. From cameras to tablets or smartphones is a matter of minutes as result of the *Quick Release* mechanism.

SELF ALARMING SENSOR

360° SENSOR

QUICK RELEASE

**REINFORCED STEEL CABLE** 