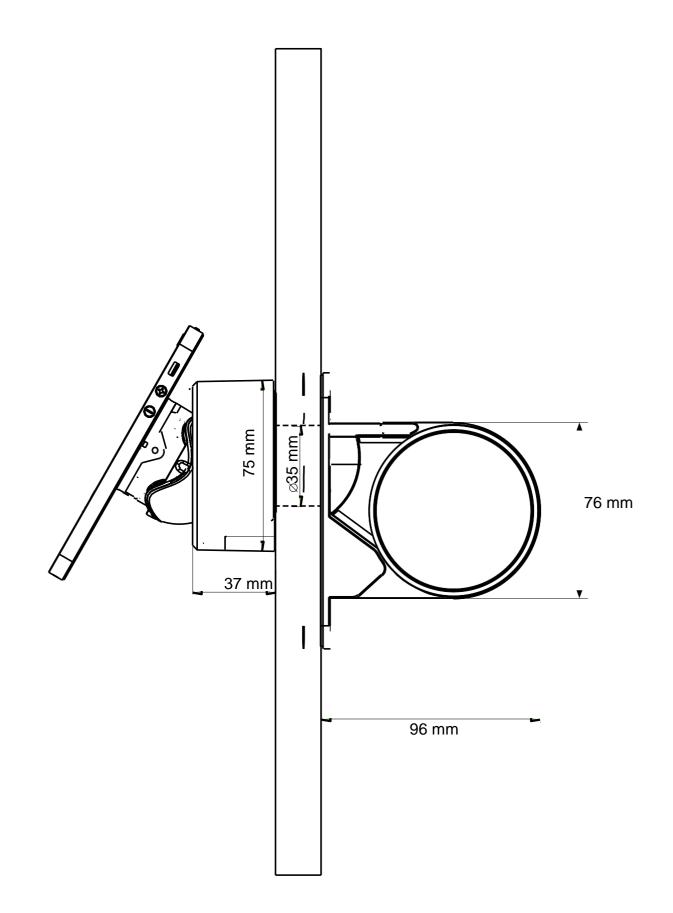

Changing positions of displayed merchandise is remarkable easy. From cameras to tablets or smartphones is a matter of minutes as result of the *Quick Release* mechanism.

SELF ALARMING SENSOR

360° SENSOR

QUICK RELEASE

**REINFORCED STEEL CABLE** 