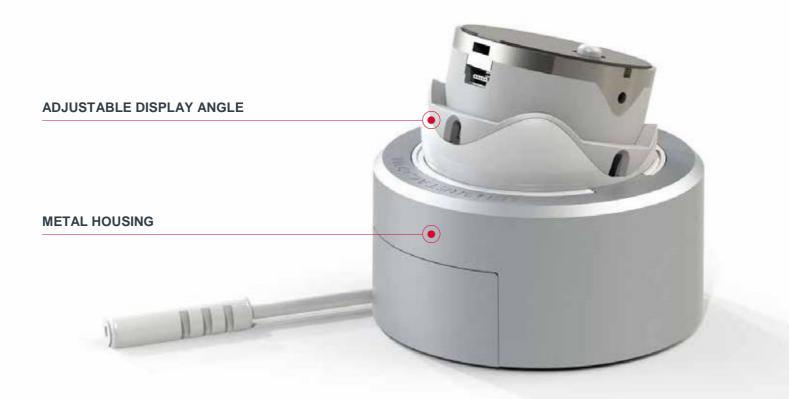

### SENS QUATTRO SELF ALARMING SENSOR (SAS)

SENS QUATTRO is different. The self-alarming sensor generates an alarm when a product is tampered with or cable is cut. The alarming sensor can easily be traced within a store. This makes it simple to recover a product. As shoplifters don't like to walk around with alarming products, theft attempts will also reduce significantly.

Changing positions of displayed merchandise is remarkable easy. From cameras to tablets or smartphones is a matter of minutes as result of the *Quick Release* mechanism.

SELF ALARMING SENSOR

360° SENSOR

QUICK RELEASE

**REINFORCED STEEL CABLE** 